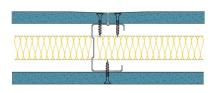

## 50-B-53(25) - SPEEDLINE System Data Sheet - Version V1 (24-10-23)

SPEEDLINE 50mm 'C' Stud Partition @600mm Ctrs, with BG Gyproc 12.5mm SoundBloc each side, 25mm APR