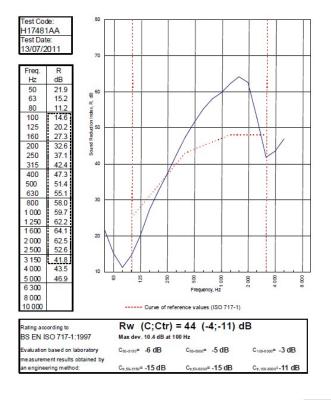

## System Performance Breakdown

Fire Resistance: BS476 Part 22:1987: Test Ref & Date or Applied Ref & Report: Max Height: Thickness: Duty Grade: BS 5234: Part 2:1992: Sound Insulation:

30/30 Minutes (Integrity/Insulation). BTC 17439F - BRE Report P102396-1011A Refer to Speedline Specification Clause 77 mm. (At Base Track, Excluding Finishes) Medium - Annexes A-F 44 R<sub>w</sub>dB, Date Tested or Assessed Against - 13/07/2011